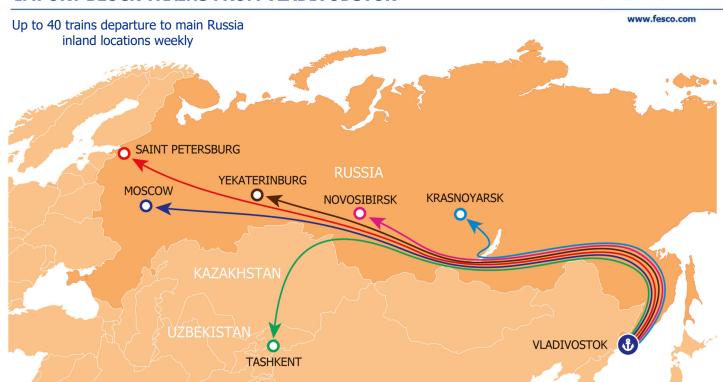

inals: Novosibirsk, Tomsk, Khabarovsk



VEHICLES
>1 000 trucks
in operation

CONTAINERS

LOCOMOTIVES

> 105 000 TEU 15 units

ROLLING STOCK

> 9 000 units

**FLEET** 

21 vessels



www.fesco.com



## **DELIVERY COVERAGE ARE**





JTSL
Japan Trans-Siberian Line — more than 50 years of existence

**2019 2020 2021** 



www.fesco.com



|               | Vladivostok | Vostochny |
|---------------|-------------|-----------|
| Sendai        | 9 days      | 11 days   |
| Yokohama      | 7 days      | 9 days    |
| Shimizu       | 7 days      | 9 days    |
| Nogoya        | 6 days      | 8 days    |
| Kobe          | 5 days      | 7 days    |
| Toyama-Shinko | 1 days      | 4 days    |

JTSL Line is served with m/v BAL BOAN & m/v ORTOLAN EPSILON



## IMPORT BLOCK TRAINS FROM VLADIVODSTOK





5000

FEFG

## **FESCO TRANSIT SERVICES** www.fesco.com 2-3 trains departure to Europe locations weekly SAINT- PETERSBURG HELSINKI SAINT PETERSBURG HAMBURG ROTTERDAM KALININGRAD O BREST O •FESCO Trans-Baltic Bridge (FTBB) •FESCO Finland Bridge (FFB) **VLADIVOSTOK** Via VVO & SPB Via VVO & Buslovs Via VVO Via VVO

Kalingrad

•Kaliningrad West Gate Bridge (KWGB)

& Brest

•Trans-Siberian Land Bridge (TSLB)