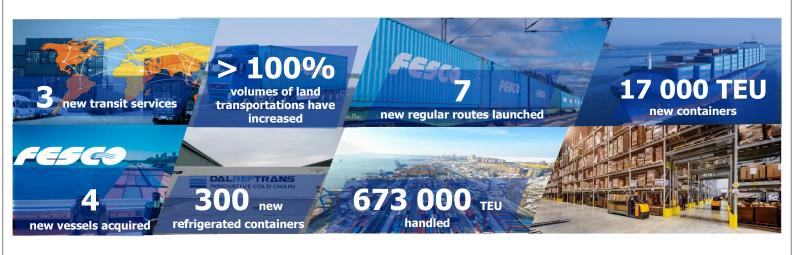

## **FESCO TODAY**

www.fesco.com

COMMERCIAL PORT OF VLADIVOSTOK (SeaPort)

45 % share in container turnover in the Far East

**In-land TERMINALS** 

3 terminals: Novosibirsk, Tomsk, Khabarovsk

VEHICLES
>1 000 trucks
in operation

CONTAINERS

LOCOMOTIVES

> 105 000 TEU 15 units

ROLLING STOCK

> 9 000 units

**FLEET** 

21 vessels

www.fesco.com