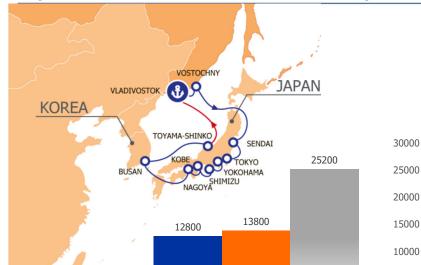

## **DELIVERY COVERAGE ARE**

JTSL
Japan Trans-Siberian Line — more than 50 years of existence

**2019 2020 2021** 

www.fesco.com

|               | Vladivostok | Vostochny |
|---------------|-------------|-----------|
| Sendai        | 9 days      | 11 days   |
| Yokohama      | 7 days      | 9 days    |
| Shimizu       | 7 days      | 9 days    |
| Nogoya        | 6 days      | 8 days    |
| Kobe          | 5 days      | 7 days    |
| Toyama-Shinko | 1 days      | 4 days    |

JTSL Line is served with m/v BAL BOAN & m/v ORTOLAN EPSILON