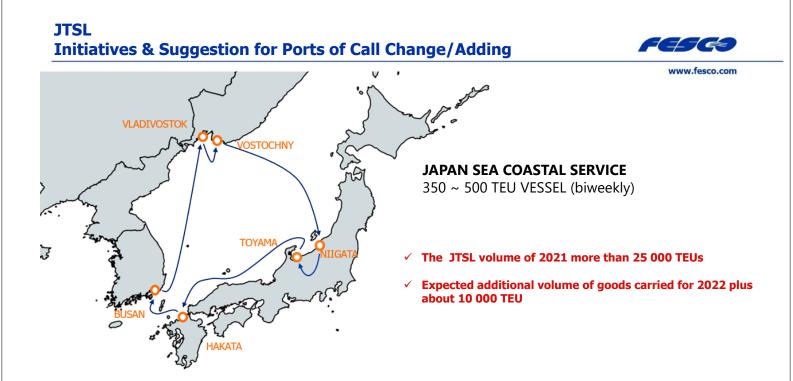

## **DELIVERY COVERAGE ARE**

JTSL
Japan Trans-Siberian Line — more than 50 years of existence

**2019 2020 2021** 

www.fesco.com

|               | Vladivostok | Vostochny |
|---------------|-------------|-----------|
| Sendai        | 9 days      | 11 days   |
| Yokohama      | 7 days      | 9 days    |
| Shimizu       | 7 days      | 9 days    |
| Nogoya        | 6 days      | 8 days    |
| Kobe          | 5 days      | 7 days    |
| Toyama-Shinko | 1 days      | 4 days    |

JTSL Line is served with m/v BAL BOAN & m/v ORTOLAN EPSILON