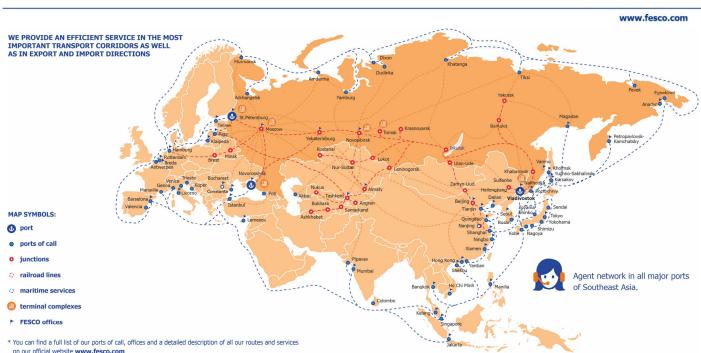

## **DELIVERY COVERAGE ARE**

JTSL
Japan Trans-Siberian Line — more than 50 years of existence

**2019 2020 2021** 

www.fesco.com

|               | Vladivostok | Vostochny |
|---------------|-------------|-----------|
| Sendai        | 9 days      | 11 days   |
| Yokohama      | 7 days      | 9 days    |
| Shimizu       | 7 days      | 9 days    |
| Nogoya        | 6 days      | 8 days    |
| Kobe          | 5 days      | 7 days    |
| Toyama-Shinko | 1 days      | 4 days    |

## **FESCO TRANSIT SERVICES** www.fesco.com 2-3 trains departure to Europe locations weekly SAINT- PETERSBURG HELSINKI SAINT PETERSBURG HAMBURG ROTTERDAM KALININGRAD O BREST O •FESCO Trans-Baltic Bridge (FTBB) •FESCO Finland Bridge (FFB) **VLADIVOSTOK** Via VVO & SPB Via VVO & Buslovs Via VVO Via VVO

Kalingrad

•Kaliningrad West Gate Bridge (KWGB)

& Brest

•Trans-Siberian Land Bridge (TSLB)